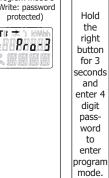

Modbus/M-bus ID

Hold both buttons for 3 seconds

Scroll with the

buttons to select

even/none/odd.

Hold both buttons Select the new for 3 seconds 4 digit password to reset. by choosing each digit (0-9).

Confirm each