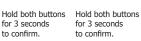

Modbus/M-bus ID

Hold both buttons for 3 seconds

Scroll with the

buttons to select

even/none/odd.

Hold both buttons Select the new for 3 seconds 4 digit password to reset. by choosing each digit (0-9).

Confirm each