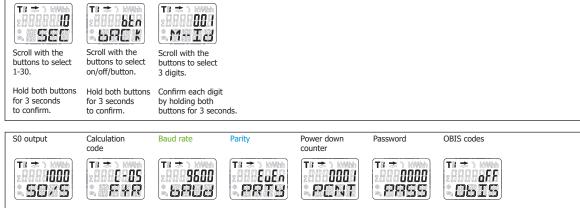

Button scroll: press the buttons for less than 3 seconds to scroll. After 30 seconds of no interaction the meter goes back to automatic scroll mode.

for 3 seconds

to confirm.

LCD cycle time

Backlight

to confirm.