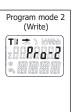

Hold both buttons digit by holding for 3 seconds to confirm. both buttons for 3 seconds

Select

ON or OFF.

Hold the right button for >5seconds to enter program mode.