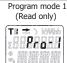

KLEFR 6923 & 6924

**KLEFR 6924** 

Hold

the right button for ≥5

seconds

to add

remove

from

the

auto-

matic

Display

Shows:

OK IN

or

OK OUT

Button scroll: press the buttons for less than 3 seconds to scroll. After 30 seconds of no interaction the meter goes back to automatic scroll mode.



























for 3 seconds

to confirm.

LCD cycle time

Backlight





to confirm.

Modbus/M-bus ID

Hold both buttons for 3 seconds



Scroll with the

buttons to select

even/none/odd.

Hold both buttons Select the new for 3 seconds 4 digit password to reset. by choosing each digit (0-9).

Confirm each

Hold both buttons digit by holding for 3 seconds to confirm. both buttons for 3 seconds

Select

ON or OFF.

Hold the right button for >5seconds to enter program mode.