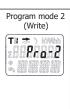

Hold both buttons digit by holding for 3 seconds to confirm. both buttons for 3 seconds

Select

ON or OFF.

Hold the right button for >5seconds to enter program mode.