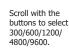

Modbus/M-bus ID

Hold both buttons for 3 seconds

Scroll with the

buttons to select

even/none/odd.

Hold both buttons Select the new for 3 seconds 4 digit password to reset. by choosing each digit (0-9).

Confirm each