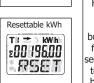

KLEFR 6923 & 6924

**KLEFR 6924** 

Hold

the right button for ≥5

seconds

to add

remove

from

the

auto-

matic

Display

Shows:

OK IN

or

OK OUT

Button scroll: press the buttons for less than 3 seconds to scroll. After 30 seconds of no interaction the meter goes back to automatic scroll mode.



























for 3 seconds

to confirm.

LCD cycle time

Backlight





to confirm.

Modbus/M-bus ID

Hold both buttons for 3 seconds



Scroll with the

buttons to select

even/none/odd.

Hold both buttons Select the new for 3 seconds 4 digit password to reset. by choosing each digit (0-9).

Confirm each

Hold both buttons digit by holding for 3 seconds to confirm. both buttons for 3 seconds

Select

ON or OFF.

Hold the right button for >5seconds to enter program mode.