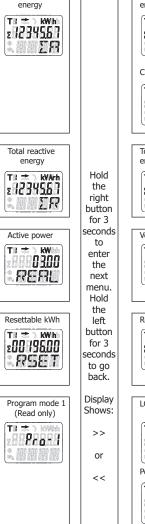

Button scroll: press the buttons for less than 3 seconds to scroll. After 30 seconds of no interaction the meter goes back to automatic scroll mode.

for 3 seconds

to confirm.

LCD cycle time

Backlight

to confirm.