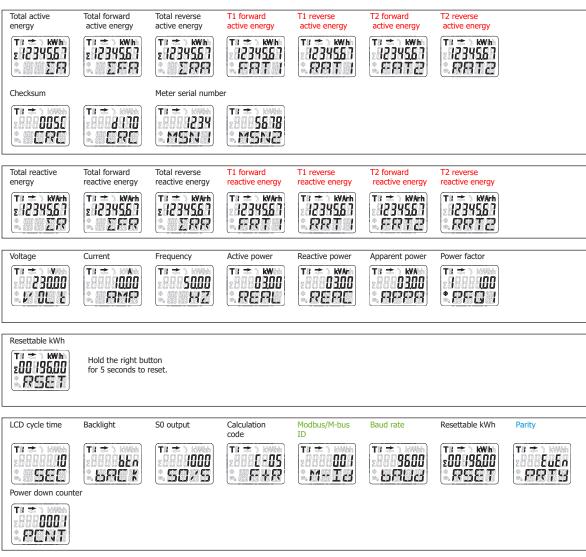

Button scroll: press the buttons for less than 3 seconds to scroll. After 30 seconds of no interaction the meter goes back to automatic scroll mode.

for 3 seconds

to confirm.

LCD cycle time

Backlight

to confirm.

Modbus/M-bus ID

Hold both buttons for 3 seconds

Scroll with the

buttons to select

even/none/odd.

Hold both buttons Select the new for 3 seconds 4 digit password to reset. by choosing each digit (0-9).

Confirm each

Hold both buttons digit by holding for 3 seconds to confirm. both buttons for 3 seconds

Select

ON or OFF.

Hold the right button for >5seconds to enter program mode.