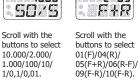

Modbus/M-bus ID

Hold both buttons for 3 seconds

Scroll with the

buttons to select

even/none/odd.

Hold both buttons Select the new for 3 seconds 4 digit password to reset. by choosing each digit (0-9).

Confirm each