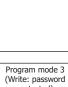

Modbus/M-bus ID

Hold both buttons for 3 seconds

Scroll with the

buttons to select

even/none/odd.

Hold both buttons Select the new for 3 seconds 4 digit password to reset. by choosing each digit (0-9).

Confirm each